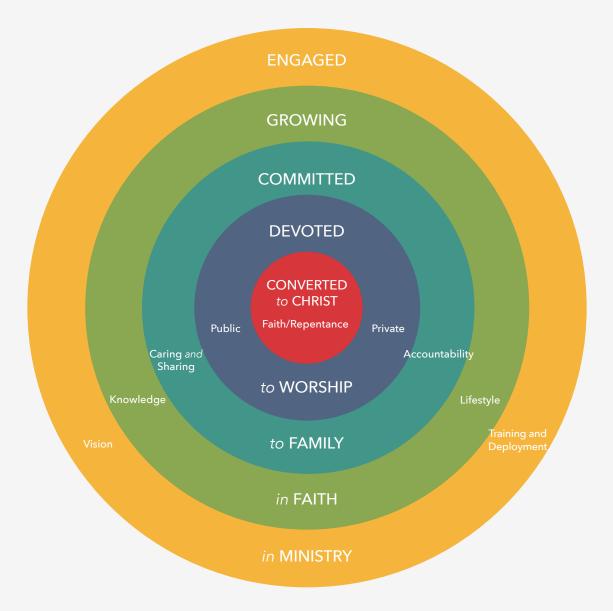

## THE FAITHFUL DISCIPLE

## THE DISCIPLE'S WALK

## With God's help, I want to make progress in the following:

| MY PRAYER LIFE          | private prayer time:             |
|-------------------------|----------------------------------|
|                         | corporate prayer time:           |
| MY WORSHIP LIFE         | daily Bible reading:             |
|                         | corporate worship participation: |
| MY KNOWLEDGE IN         | these books of the Bible:        |
|                         | these areas of theology:         |
|                         | these issues:                    |
| MY LIFESTYLE CONCERNING | my priorities:                   |
|                         | my family:                       |
|                         | my money:                        |
|                         | my time:                         |
|                         | repetitve sins:                  |
| MY RELATIONSHIPS        | caring for others:               |
|                         | mutual accountability:           |
| MY MINISTRY             | vision:                          |
|                         | training:                        |
|                         | committment:                     |